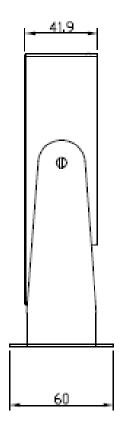

G070VW01 is a RoHS product.

| SPECIFICATIONS            |                                                                                               |
|---------------------------|-----------------------------------------------------------------------------------------------|
| LCD Display               | 7" diagonal, Active matrix TFTLCD with LED backlighting panel                                 |
| Aspect Ratio              | 16:9                                                                                          |
| Pixel Pitch               | 0.1905 (H) x 0.1905 (V) mm                                                                    |
| Max. Resolution           | 800X480                                                                                       |
| Contrast Ratio            | 750 (Typ.)                                                                                    |
| Brightness                | 400cd/m² (Typ.)                                                                               |
| Response Time             | 30 ms (Typ.)                                                                                  |
| Display Color             | 262K(6-bit)/16.2M(8-bit)                                                                      |
| Effective Display Area    | 170 (W) x 111(H) x7.5(D) mm                                                                   |
| Viewing Angle (CR≥10)     | 160°(H) x 160°(V) (Typ.)                                                                      |
| LED Life (hr) / Backlight | 50,000 (Min.) / LED                                                                           |
| Input Signals             | D-Sub 15 pin ( VGA ); DVI-D                                                                   |
| Audo Output               | 2 speakers, 1W/channel                                                                        |
| Touch Panel               | 5-wire Resistive(Pcap option)                                                                 |
| Touch Interface           | USB                                                                                           |
| Power                     | Universal Power Adapter 100~240V, 50~60 Hz DC 12V                                             |
| Operating Temperature     | 0°C to 40°C(panel surface temperature)                                                        |
| Storage Temperature       | -30°C to+85°C                                                                                 |
| Carton Dimensions (WxHxD) | NA                                                                                            |
| Carton Weight (Net)       | NA NA                                                                                         |
| Certification             | RoHS                                                                                          |
| Osd language              | English,Chinese ,French, Spanish ,Polish, Protugese, Italian, German,Dutch, Russian, (Option) |
| Video input               | CVBS 1.0VP+/-5%, YPbPr/YCbCr 480i ,480p,576i,576p,720p,1080i,1080p                            |
|                           | PC-RGB Format up to 192-*1080@60HZ Color-16bit,23bit,32bit                                    |
|                           | HDMI 480i ,480p,576i,576p,720p,1080i,1080p                                                    |