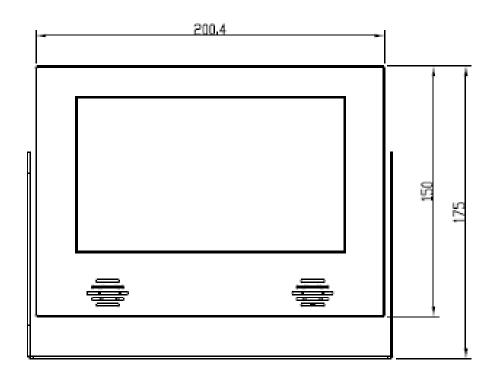

G070VW01 is a RoHS product.

| SPECIFICATIONS            |                                                                                               |
|---------------------------|-----------------------------------------------------------------------------------------------|
| LCD Display               | 7" diagonal, Active matrix TFTLCD with LED backlighting panel                                 |
| Aspect Ratio              | 16:9                                                                                          |
| Pixel Pitch               | 0.1905 (H) x 0.1905 (V) mm                                                                    |
| Max. Resolution           | 800X480                                                                                       |
| Contrast Ratio            | 750 (Typ.)                                                                                    |
| Brightness                | 400cd/m² (Typ.)                                                                               |
| Response Time             | 30 ms (Typ.)                                                                                  |
| Display Color             | 262K(6-bit)/16.2M(8-bit)                                                                      |
| Effective Display Area    | 170 (W) x 111(H) x7.5(D) mm                                                                   |
| Viewing Angle (CR≥10)     | 160°(H) x 160°(V) (Typ.)                                                                      |
| LED Life (hr) / Backlight | 50,000 (Min.) / LED                                                                           |
| Input Signals             | D-Sub 15 pin ( VGA ); DVI-D                                                                   |
| Audo Output               | 2 speakers, 1W/channel                                                                        |
| Touch Panel               | 5-wire Resistive(Pcap option)                                                                 |
| Touch Interface           | USB                                                                                           |
| Power                     | Universal Power Adapter 100~240V, 50~60 Hz DC 12V                                             |
| Operating Temperature     | 0°C to 40°C(panel surface temperature)                                                        |
| Storage Temperature       | -30°C to+85°C                                                                                 |
| Carton Dimensions (WxHxD) | NA                                                                                            |
| Carton Weight (Net)       | NA NA                                                                                         |
| Certification             | RoHS                                                                                          |
| Osd language              | English,Chinese ,French, Spanish ,Polish, Protugese, Italian, German,Dutch, Russian, (Option) |
| Video input               | CVBS 1.0VP+/-5%, YPbPr/YCbCr 480i ,480p,576i,576p,720p,1080i,1080p                            |
|                           | PC-RGB Format up to 192-*1080@60HZ Color-16bit,23bit,32bit                                    |
|                           | HDMI 480i ,480p,576i,576p,720p,1080i,1080p                                                    |